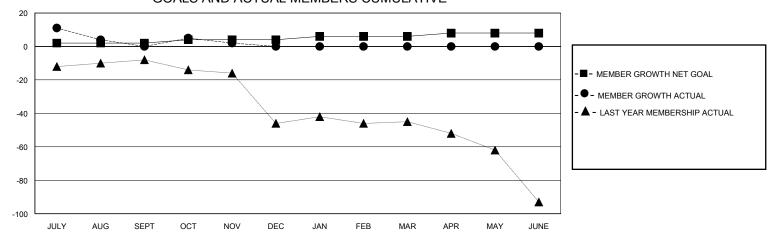

## GOALS AND ACTUAL MEMBERS CUMULATIVE

| DROPPED CLUBS: 0 |    | 8 CLUBS OF 30 ADDED 1 OR MORE<br>NEW MEMBERS | GENDER DISTRIBUTION  MALE 324 (56.25%)  FEMALE 252 (43.75%) |               |   |
|------------------|----|----------------------------------------------|-------------------------------------------------------------|---------------|---|
| DROPPED MEMBERS  |    |                                              | FEMALE                                                      | 232 (43.7370) |   |
| DECEASED         | 6  | CLICK HERE FOR CUMULATIVE                    | TOTAL FAMILY UNIT MEMBERS                                   |               | 0 |
| CLUB CANCELLED 0 |    | MEMBERSHIP DATA                              |                                                             |               | 0 |
| OTHER            | 17 |                                              | FAMILY MEMBERS PAYING HALF DUES                             |               | U |
| TOTAL            | 23 |                                              |                                                             |               |   |

## District 12 O

GMT: LOCATION TENNESSEE GMT CA

| •             |               |             |               |                       |                        |                         | •                                                  |  |  |
|---------------|---------------|-------------|---------------|-----------------------|------------------------|-------------------------|----------------------------------------------------|--|--|
|               | Club          | os          |               | Members               |                        |                         |                                                    |  |  |
|               | RESULTS FOR   | R 2024-2025 |               | RESULTS FOR 2024-2025 |                        |                         |                                                    |  |  |
| QUARTER       | NEW CLUB GOAL | NEW CLUBS   | DROPPED CLUBS | QUARTER MEME          | BER GROWTH NET<br>GOAL | MEMBER GROWTH<br>ACTUAL | DROPPED<br>MEMBERS ACTUAL<br>(including transfers) |  |  |
| JULY/AUG/SEPT | 1             | 0           | 0             | JULY/AUG/SEPT         | 2                      | 23                      | 18                                                 |  |  |
| OCT/NOV/DEC   | 0             | 0           | 0             | OCT/NOV/DEC           | 2                      | 7                       | 5                                                  |  |  |
| JAN/FEB/MAR   | 1             | 0           | 0             | JAN/FEB/MAR           | 2                      | 0                       | 0                                                  |  |  |
| APR/MAY/JUNE  | 1             | 0           | 0             | APR/MAY/JUNE          | 2                      | 0                       | 0                                                  |  |  |