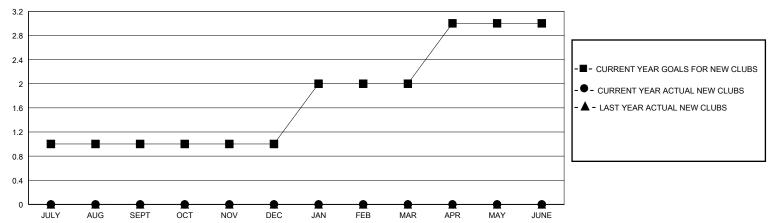

## GOALS AND ACTUAL NEW CLUBS CUMULATIVE

## District 12 O

GMT: LOCATION TENNESSEE GMT CA

| •             |               |             |               |                       |                        |                         | •                                                  |  |  |
|---------------|---------------|-------------|---------------|-----------------------|------------------------|-------------------------|----------------------------------------------------|--|--|
|               | Club          | os          |               | Members               |                        |                         |                                                    |  |  |
|               | RESULTS FOR   | R 2024-2025 |               | RESULTS FOR 2024-2025 |                        |                         |                                                    |  |  |
| QUARTER       | NEW CLUB GOAL | NEW CLUBS   | DROPPED CLUBS | QUARTER MEME          | BER GROWTH NET<br>GOAL | MEMBER GROWTH<br>ACTUAL | DROPPED<br>MEMBERS ACTUAL<br>(including transfers) |  |  |
| JULY/AUG/SEPT | 1             | 0           | 0             | JULY/AUG/SEPT         | 2                      | 23                      | 18                                                 |  |  |
| OCT/NOV/DEC   | 0             | 0           | 0             | OCT/NOV/DEC           | 2                      | 7                       | 5                                                  |  |  |
| JAN/FEB/MAR   | 1             | 0           | 0             | JAN/FEB/MAR           | 2                      | 0                       | 0                                                  |  |  |
| APR/MAY/JUNE  | 1             | 0           | 0             | APR/MAY/JUNE          | 2                      | 0                       | 0                                                  |  |  |